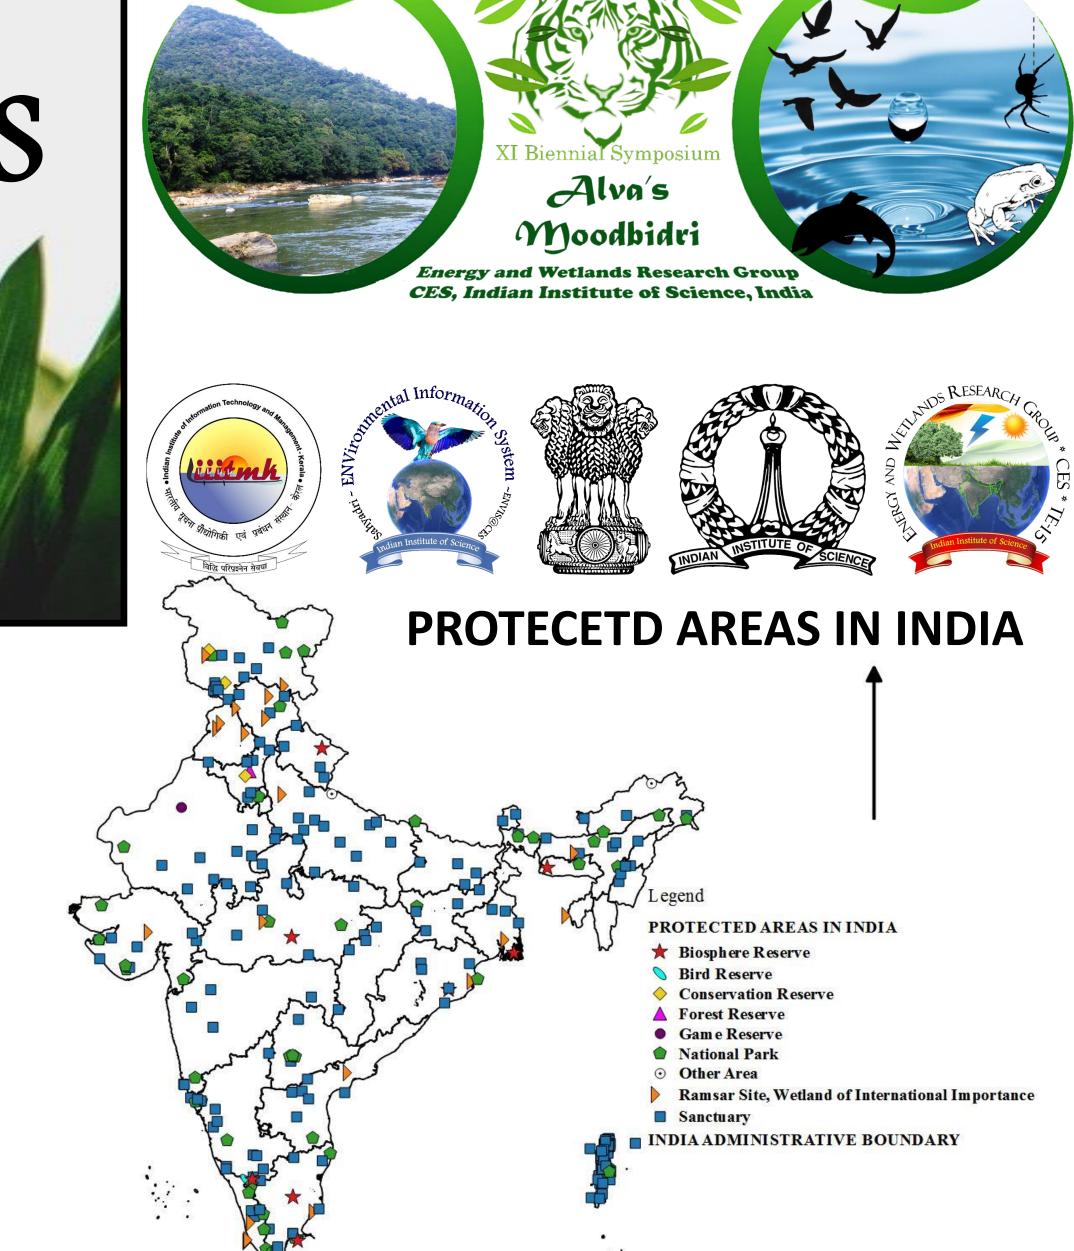

## PROTECTED AREAS

Conservation areas helps to arrest further degradation of native vegetation and thereby protect biodiversity. There are 733 PAs including 103 National Parks, 537 Wildlife Sanctuaries, 67 Conservation Reserves and 26 Community Reserves in India.

### Protected Areas in Western Ghats

- ❖ 15 National Park
- **47** Wild Life Sanctuary
- 6 Conservation Reserve
- 2 Biosphere Reserve

|   | hotspots<br>1,64,280 | he 35 biodiversity<br>s covering an area of<br>sq. km and<br>through 6 states – Kerala, | Conservation Reserve Western Ghats Boundary Google Streets  250 0 250 500  Tamil Nadu, Goa | Trichingenii Trich | ra & Gujarat |  |
|---|----------------------|-----------------------------------------------------------------------------------------|--------------------------------------------------------------------------------------------|--------------------------------------------------------------------------------------------------------------------------------------------------------------------------------------------------------------------------------------------------------------------------------------------------------------------------------------------------------------------------------------------------------------------------------------------------------------------------------------------------------------------------------------------------------------------------------------------------------------------------------------------------------------------------------------------------------------------------------------------------------------------------------------------------------------------------------------------------------------------------------------------------------------------------------------------------------------------------------------------------------------------------------------------------------------------------------------------------------------------------------------------------------------------------------------------------------------------------------------------------------------------------------------------------------------------------------------------------------------------------------------------------------------------------------------------------------------------------------------------------------------------------------------------------------------------------------------------------------------------------------------------------------------------------------------------------------------------------------------------------------------------------------------------------------------------------------------------------------------------------------------------------------------------------------------------------------------------------------------------------------------------------------------------------------------------------------------------------------------------------------|--------------|--|
|   | SI.No.               | Protected A                                                                             | rea                                                                                        | No. of Fauna                                                                                                                                                                                                                                                                                                                                                                                                                                                                                                                                                                                                                                                                                                                                                                                                                                                                                                                                                                                                                                                                                                                                                                                                                                                                                                                                                                                                                                                                                                                                                                                                                                                                                                                                                                                                                                                                                                                                                                                                                                                                                                                   | No. of F     |  |
|   |                      | KERALA                                                                                  |                                                                                            |                                                                                                                                                                                                                                                                                                                                                                                                                                                                                                                                                                                                                                                                                                                                                                                                                                                                                                                                                                                                                                                                                                                                                                                                                                                                                                                                                                                                                                                                                                                                                                                                                                                                                                                                                                                                                                                                                                                                                                                                                                                                                                                                |              |  |
|   | 1.                   | Anamudi Shola Nat                                                                       | tional Park                                                                                | 59                                                                                                                                                                                                                                                                                                                                                                                                                                                                                                                                                                                                                                                                                                                                                                                                                                                                                                                                                                                                                                                                                                                                                                                                                                                                                                                                                                                                                                                                                                                                                                                                                                                                                                                                                                                                                                                                                                                                                                                                                                                                                                                             | 68           |  |
|   | 2.                   | Eravikulam Natio                                                                        | nal Park                                                                                   | 414                                                                                                                                                                                                                                                                                                                                                                                                                                                                                                                                                                                                                                                                                                                                                                                                                                                                                                                                                                                                                                                                                                                                                                                                                                                                                                                                                                                                                                                                                                                                                                                                                                                                                                                                                                                                                                                                                                                                                                                                                                                                                                                            | 493          |  |
|   | 3.                   | Mathikethan Nati                                                                        | onal Park                                                                                  | 43                                                                                                                                                                                                                                                                                                                                                                                                                                                                                                                                                                                                                                                                                                                                                                                                                                                                                                                                                                                                                                                                                                                                                                                                                                                                                                                                                                                                                                                                                                                                                                                                                                                                                                                                                                                                                                                                                                                                                                                                                                                                                                                             | 80           |  |
|   | 4.                   | Pampadum Natio                                                                          | nal Park                                                                                   | 317                                                                                                                                                                                                                                                                                                                                                                                                                                                                                                                                                                                                                                                                                                                                                                                                                                                                                                                                                                                                                                                                                                                                                                                                                                                                                                                                                                                                                                                                                                                                                                                                                                                                                                                                                                                                                                                                                                                                                                                                                                                                                                                            | 115          |  |
| Ì |                      | 6'1                                                                                     |                                                                                            |                                                                                                                                                                                                                                                                                                                                                                                                                                                                                                                                                                                                                                                                                                                                                                                                                                                                                                                                                                                                                                                                                                                                                                                                                                                                                                                                                                                                                                                                                                                                                                                                                                                                                                                                                                                                                                                                                                                                                                                                                                                                                                                                |              |  |