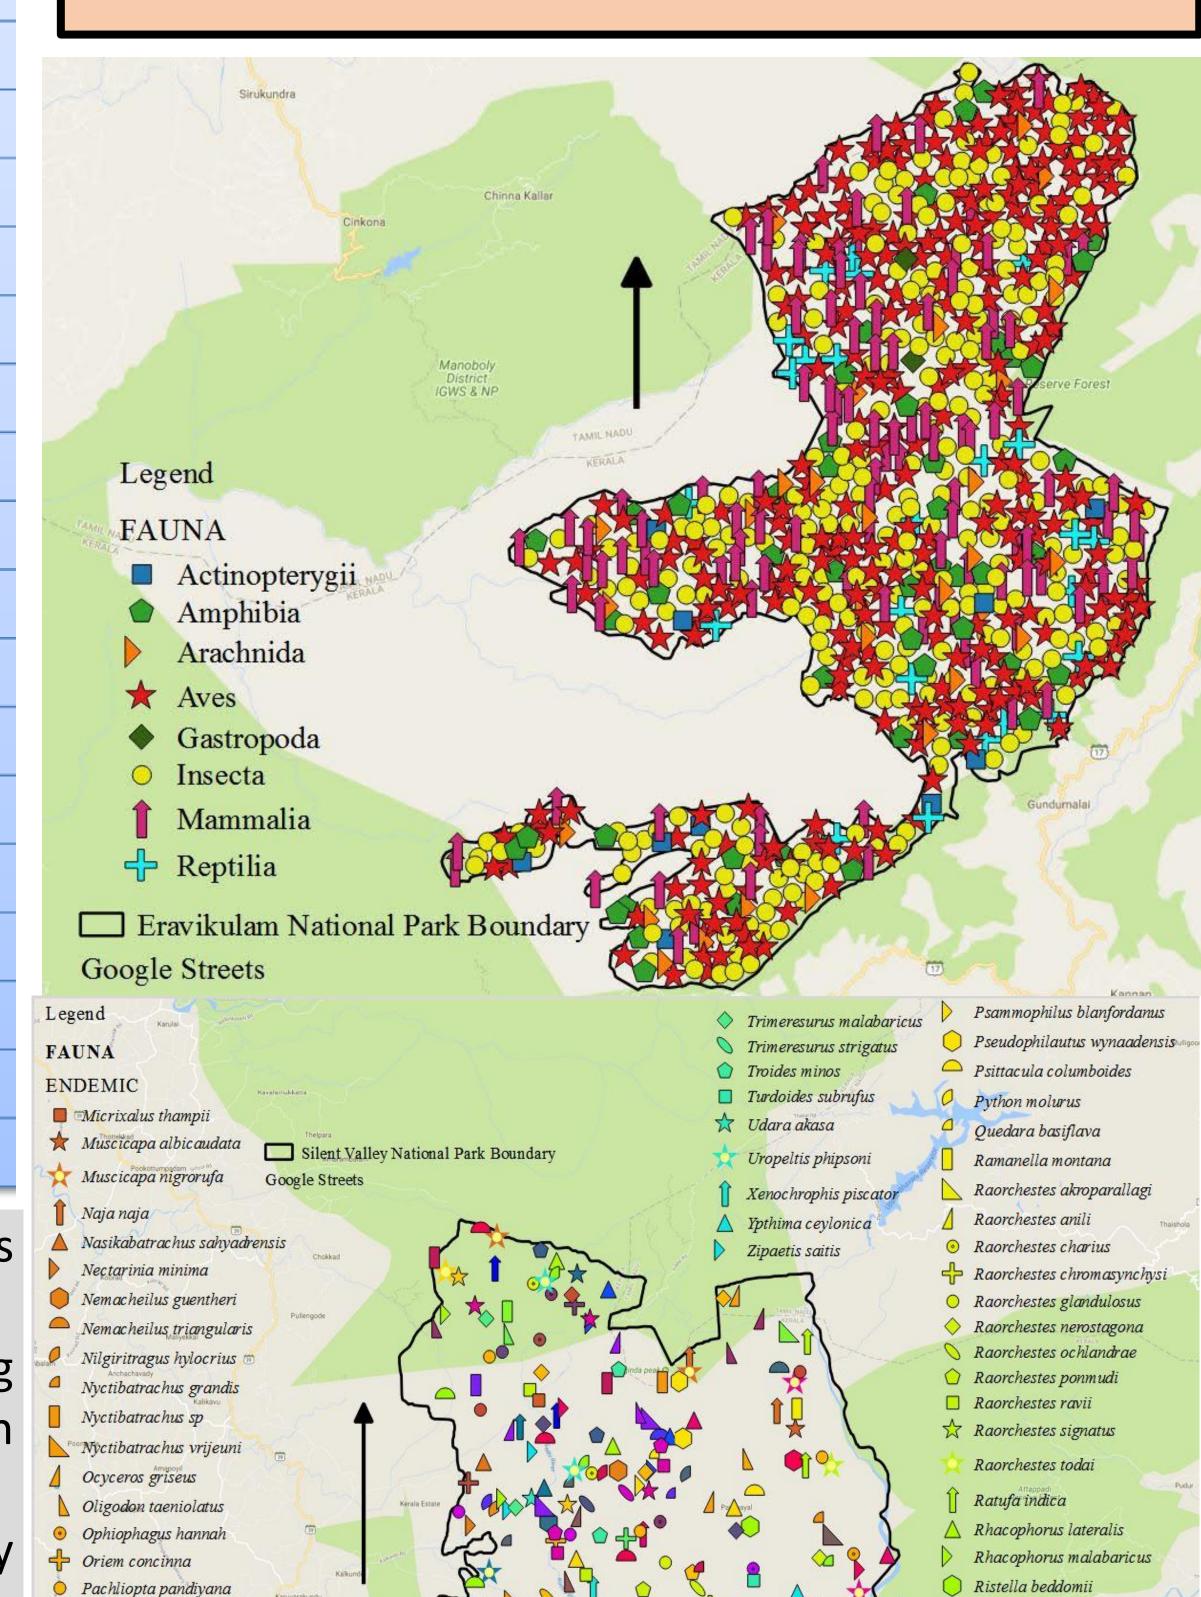

### NATIONAL PARK WITH HIGH BIODIVERSITY

Silent Valley National Park is the largest National park in Kerala with high number of fauna (610 sp). Among that 413 species are endemic and 66 threatened species were also reported from Silent Valley NP

# SPECIES DIVESRITY IN PROTECTED AREAS OF **IKERALA**

Protected areas in the Kerala region has higher species diversity and maximum number of threatened species.

\* Fauna: 2261 **❖** Flora: 3867

Papilio polymnestor